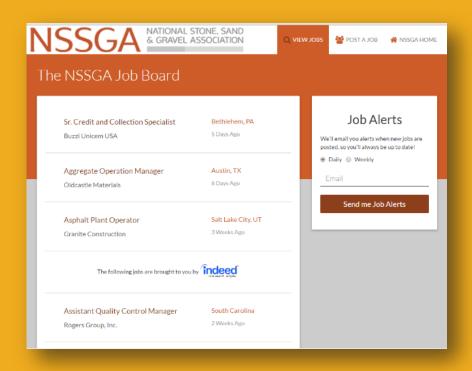

## Customized Jobs Page Example

Maintains Association Look & Feel

Location Based Jobs Feed to Site

(http://www.nssga.org)

Networking