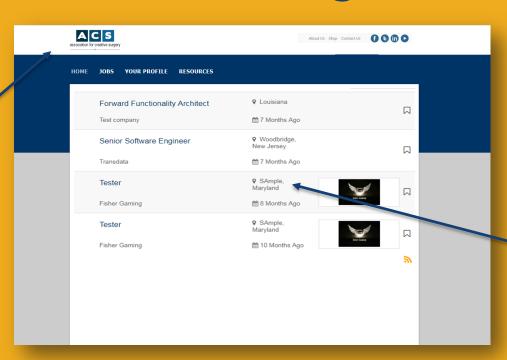

## Customized Jobs Page Example

Maintains Association Look & Feel

Location Based Jobs Feed to Site

(http://www.nssga.org)

Networking